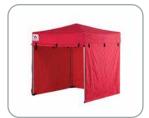

### **OPTIONAL EXTRAS**

A full range of extras are available for your special needs.

From clear walls, mesh walls, 1/2 walls, doors, windows, pockets for posters, or even add a gutter, which easily attaches to join Quikshade products together.

Awnings add extra shade, protecting your stock and customers alike. Extra legs are also available to reduce flapping of walls on those extra windy days, whilst sand bags add stability.

1/2 WALLS AND POCKETS FOR POSTERS

**REAR AND SIDE WALLS** 

MESH WALLS - IDEAL FOR

CAMPING

6.0m x 3.0m LWS/PRO