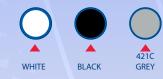

### CANOPY

- ▲ 600 Denier polyester with urethane coating.
- Made from waterproof fabric professionally tested by Australian Wool Testing Authority Ltd.
- ▲ UV 98% professionally tested by Australian Radiation Protection and Nuclear Safety Agency.
- Flame retardant professionally tested by CSIRO and Australian Wool Testing Authority Ltd.
- Quality reinforced corners and peak section.
- Available in a huge range of colours.

COLOUR SELECTION FOR QUIKSHADE CANOPY SPECIAL COLOURS BY REQUEST