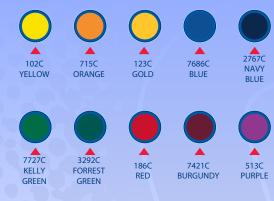

### CANOPY

- ▲ 600 Denier polyester with urethane coating.
- Made from waterproof fabric professionally tested by Australian Wool Testing Authority Ltd.
- ▲ UV 98% professionally tested by Australian Radiation Protection and Nuclear Safety Agency.
- Flame retardant professionally tested by CSIRO and Australian Wool Testing Authority Ltd.
- Quality reinforced corners and peak section.
- Available in a huge range of colours.

COLOUR SELECTION FOR QUIKSHADE CANOPY SPECIAL COLOURS BY REQUEST