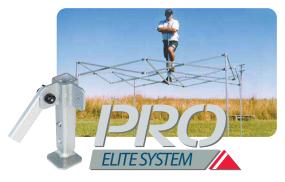

More sizes and colours. The Quikshade is unique to any other portable shade supplier in Australia because we manufacture 2 models in extruded commercial grade aluminium. The Lite Weight System (LWS) and the Pro Elite System (PRO). By developing the Pro Elite System this has enabled our customers to choose a more robust, heavy duty, portable shade. The Lite Weight System is ideal for your everyday requirements and recreational needs. Professionally tested. The Quikshade Australia product range is synonymous with quality. Quikshade Australia has taken the necessary steps to have all claims professionally tested. To support our expectation of quality we have also undertaken the internationally recognised ISO 9002 Quality Accredited Standards internally.

#### PRAME

- ▲ Extruded 6063 T5 superior commercial grade aluminium.
- Rust free.
- Brackets are a combination of premium grade aluminium and industrial heavy duty nylon.
- Adjustable height with telescopic legs.
- 2 models in the range to choose from.