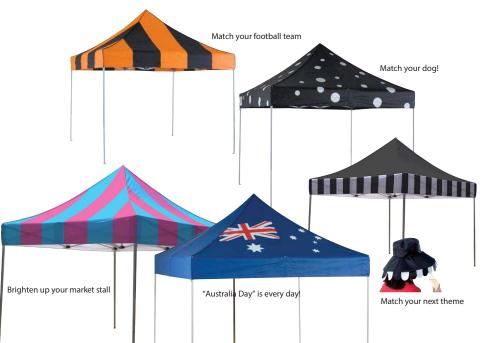

### **CUSTOM SHADES** BE DIFFERENT, HAVE SOME FUN!

If you don't want to be standard, then standout with a customised shade. It's easy.

We have customised shades for all types of applications, sizes and in a myriad of colours from stripes to polka-dots.

Our workmanship and attention to detail is exemplary, so don't hesitate to be creative and make your Quikshade really standout.