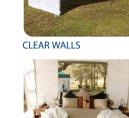

### **OPTIONAL EXTRAS**

A full range of extras are available for your special needs.

From clear walls, mesh walls, 1/2 walls, doors, windows, pockets for posters, or even add a gutter, which easily attaches to join Quikshade products together.

**REAR AND SIDE WALLS** 

MESH WALLS - IDEAL FOR

CAMPING

6.0m x 3.0m LWS/PRO