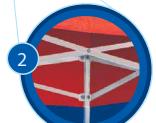

# **2 MODELS** TO CHOOSE FROM

Both models are very user friendly and easy to operate. They use the same canopy and are manufactured from commercial grade extruded 6063 T5 aluminium.

 Brackets are industrial grade heavy duty nylon, making the product more flexible, reducing breakage or snapping.
The Lite Weight System is easily transportable and perfect for all occasions.

NB. 3.0m x 3.0m Lite Weight System was developed to meet the baggage limits for aircraft.

Australian Owned

- ▲ More aluminium has been poured into the legs giving you extra strength.
- Larger strut.

▲ Brackets - combination of aluminium and industrial grade heavy duty nylon. Developing a stronger, more durable product to withstand those tougher weather conditions and meeting the demands of more commercial requirements.

#### PRAME

- ▲ Extruded 6063 T5 superior commercial grade aluminium.
- Rust free.
- Brackets are a combination of premium grade aluminium and industrial heavy duty nylon.
- Adjustable height with telescopic legs.
- 2 models in the range to choose from.