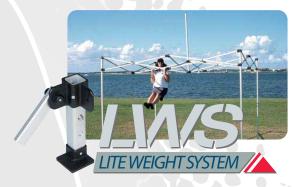

# **2 MODELS** TO CHOOSE FROM

Both models are very user friendly and easy to operate. They use the same canopy and are manufactured from commercial grade extruded 6063 T5 aluminium.

 Brackets are industrial grade heavy duty nylon, making the product more flexible, reducing breakage or snapping.
The Lite Weight System is easily transportable and perfect for all occasions.

NB. 3.0m x 3.0m Lite Weight System was developed to meet the baggage limits for aircraft.

Australian Owned

- ▲ More aluminium has been poured into the legs giving you extra strength.
- Larger strut.

▲ Brackets - combination of aluminium and industrial grade heavy duty nylon. Developing a stronger, more durable product to withstand those tougher weather conditions and meeting the demands of more commercial requirements.