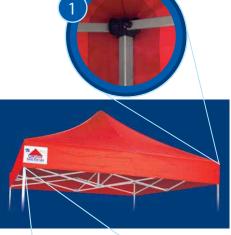

# **2 MODELS** TO CHOOSE FROM

Both models are very user friendly and easy to operate. They use the same canopy and are manufactured from commercial grade extruded 6063 T5 aluminium.

 Brackets are industrial grade heavy duty nylon, making the product more flexible, reducing breakage or snapping.
The Lite Weight System is easily transportable and perfect for all occasions.

NB. 3.0m x 3.0m Lite Weight System was developed to meet the baggage limits for aircraft.

Australian Owned

- ▲ More aluminium has been poured into the legs giving you extra strength.
- Larger strut.

▲ Brackets - combination of aluminium and industrial grade heavy duty nylon. Developing a stronger, more durable product to withstand those tougher weather conditions and meeting the demands of more commercial requirements.

#### PRAME

- ▲ Extruded 6063 T5 superior commercial grade aluminium.
- Rust free.
- Brackets are a combination of premium grade aluminium and industrial heavy duty nylon.
- Adjustable height with telescopic legs.
- 2 models in the range to choose from.