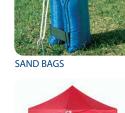

### **OPTIONAL EXTRAS**

A full range of extras are available for your special needs.

From clear walls, mesh walls, 1/2 walls, doors, windows, pockets for posters, or even add a gutter, which easily attaches to join Quikshade products together.

Awnings add extra shade, protecting your stock and customers alike. Extra legs are also available to reduce flapping of walls on those extra windy days, whilst sand bags add stability.

1/2 WALLS AND POCKETS FOR POSTERS