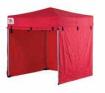

### **OPTIONAL EXTRAS**

A full range of extras are available for your special needs.

From clear walls, mesh walls, 1/2 walls, doors, windows, pockets for posters, or even add a gutter, which easily attaches to join Quikshade products together.

Awnings add extra shade, protecting your stock and customers alike. Extra legs are also available to reduce flapping of walls on those extra windy days, whilst sand bags add stability.

1/2 WALLS AND POCKETS FOR POSTERS

**REAR AND SIDE WALLS** 

MESH WALLS - IDEAL FOR

CAMPING

6.0m x 3.0m LWS/PRO