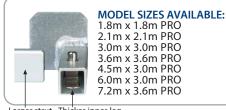

#### MODEL SIZES AND SPECIFICATIONS

| Size                       | Туре        | Kgs(Approx) | Collapsed Size   | Legs |  |
|----------------------------|-------------|-------------|------------------|------|--|
| 1.5m x 1.5m                | Lite Weight | 14          | 220 x 220 x 1540 | 4    |  |
| 1.8m x 1.8m                | Pro Elite   | 19          | 220 x 220 x 1770 | 4    |  |
| 2.1m x 2.1m                | Pro Elite   | 21          | 230 x 230 x 2150 | 4    |  |
| 2.4m x 2.4m                | Lite Weight | 20          | 290 x 290 x 1540 | 4    |  |
| 2.4m x 2.4m                | Stumpy LWS  | 18          | 290 x 290 x 1200 | 4    |  |
| 2.4m x 2.4m                | Pro Elite   | 26          | 290 x 290 x 1540 | 4    |  |
| 3.0m x 3.0m                | Lite Weight | 24          | 290 x 290 x 1540 | 4    |  |
| 3.0m x 3.0m                | Pro Elite   | 28          | 290 x 290 x 1540 | 4    |  |
| 3.6m x 3.6m                | Pro Elite   | 40          | 290 x 290 x 1770 | 4    |  |
| 4.5m x 3.0m                | Pro Elite   | 45          | 290 x 410 x 1540 | 4    |  |
| 6.0m x 3.0m                | Lite Weight | 40          | 290 x 540 x 1540 | 6    |  |
| 6.0m x 3.0m                | Pro Elite   | 50          | 290 x 540 x 1540 | 6    |  |
| 7.2m x 3.6m                | Pro Elite   | 61          | 290 x 540 x 1770 | 6    |  |
| Weight is Frame plus cover |             |             |                  |      |  |