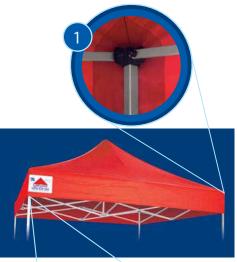

## 2 MODELS TO CHOOSE FROM

Both models are very user friendly and easy to operate. They use the same canopy and are manufactured from commercial grade extruded 6106 T5 aluminium.

Brackets are industrial grade heavy duty nylon, making the product more flexible, reducing breakage or snapping.

#### PRAME

- ▲ Extruded 6106 T5 superior commercial grade aluminium.
- Rust free.
- Brackets are a combination of premium grade aluminium and industrial heavy duty nylon.
- Adjustable height with telescopic legs.
- ▲ 2 models in the range to choose from.