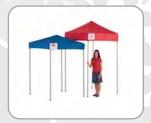

## 2 MODELS TO CHOOSE FROM

Both models are very user friendly and easy to operate. They use the same canopy and are manufactured from commercial grade extruded 6106 T5 aluminium.

Brackets are industrial grade heavy duty nylon, making the product more flexible, reducing breakage or snapping.

#### **MODEL SIZES AVAILABLE:**

1.5m x 1.5m LWS 2.4m x 2.4m LWS 2.4m x 2.4m Stumpy 3.0m x 3.0m LWS

- ▲ More aluminium has been poured into the legs giving you extra strength.
- Larger strut.
- ▲ Brackets combination of aluminium and industrial grade heavy duty nylon. Developing a stronger, more durable product to withstand those tougher weather conditions and meeting the demands of more commercial requirements.

#### **MODEL SIZES AVAILABLE:**

1.8m x 1.8m PRO 2.1m x 2.1m PRO 3.0m x 3.0m PRO 3.6m x 3.6m PRO 4.5m x 3.0m PRO 6.0m x 3.0m PRO 7.2m x 3.6m PRO

Larger strut Thicker inner leg

Australian Owned