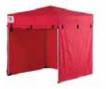

#### **OPTIONAL EXTRAS**

A full range of extras are available for your special needs.

From clear walls, mesh walls, 1/2 walls, doors, windows, pockets for posters, or even add a gutter, which easily attaches to join Quikshade products together.

Awnings add extra shade, protecting your stock and customers alike. Extra legs are also available to reduce flapping of walls on those extra windy days, whilst sand bags add stability.

1/2 WALLS AND POCKETS **FOR POSTERS** 

**REAR AND SIDE WALLS** 

**CLEAR WALLS** 

SAND BAGS

MESH WALLS - IDEAL FOR CAMPING

AWNING/S AND SAND BAGS

Portable Second Shelter

Australian Owned