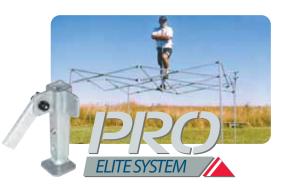

More sizes and colours. The Quikshade is unique to any other portable shade supplier in Australia because we manufacture 2 models in extruded commercial grade aluminium. The Lite Weight System (LWS) and the Pro Elite System (PRO). By developing the Pro Elite System this has enabled our customers to choose a more robust, heavy duty, portable shade. The Lite Weight System is ideal for your everyday requirements and recreational needs.

## 2 MODELS TO CHOOSE FROM

Both models are very user friendly and easy to operate. They use the same canopy and are manufactured from commercial grade extruded 6106 T5 aluminium.

Brackets are industrial grade heavy duty nylon, making the product more flexible, reducing breakage or snapping.

#### **MODEL SIZES AVAILABLE:**

1.8m x 1.8m PRO 2.1m x 2.1m PRO 3.0m x 3.0m PRO 3.6m x 3.6m PRO 4.5m x 3.0m PRO 6.0m x 3.0m PRO 7.2m x 3.6m PRO

Larger strut Thicker inner leg

Australian Owned