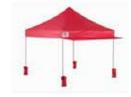

## 2 MODELS TO CHOOSE FROM

Both models are very user friendly and easy to operate. They use the same canopy and are manufactured from commercial grade extruded 6106 T5 aluminium.

Brackets are industrial grade heavy duty nylon, making the product more flexible, reducing breakage or snapping.

#### **MODEL SIZES AVAILABLE:**

1.5m x 1.5m LWS 2.4m x 2.4m LWS 2.4m x 2.4m Stumpy 3.0m x 3.0m LWS

- ▲ More aluminium has been poured into the legs giving you extra strength.
- Larger strut.
- ▲ Brackets combination of aluminium and industrial grade heavy duty nylon. Developing a stronger, more durable product to withstand those tougher weather conditions and meeting the demands of more commercial requirements.

#### **MODEL SIZES AVAILABLE:**

1.8m x 1.8m PRO 2.1m x 2.1m PRO 3.0m x 3.0m PRO 3.6m x 3.6m PRO 4.5m x 3.0m PRO 6.0m x 3.0m PRO 7.2m x 3.6m PRO

Larger strut Thicker inner leg

Australian Owned