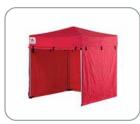

#### **OPTIONAL EXTRAS**

A full range of extras are available for your special needs.

From clear walls, mesh walls, 1/2 walls, doors, windows, pockets for posters, or even add a gutter, which easily attaches to join Quikshade products together.

Awnings add extra shade, protecting your stock and customers alike. Extra legs are also available to reduce flapping of walls on those extra windy days, whilst sand bags add stability.

1/2 WALLS AND POCKETS **FOR POSTERS** 

**REAR AND SIDE WALLS** 

**CLEAR WALLS** 

SAND BAGS

MESH WALLS - IDEAL FOR CAMPING

AWNING/S AND SAND BAGS

Portable Second Shelter

Australian Owned