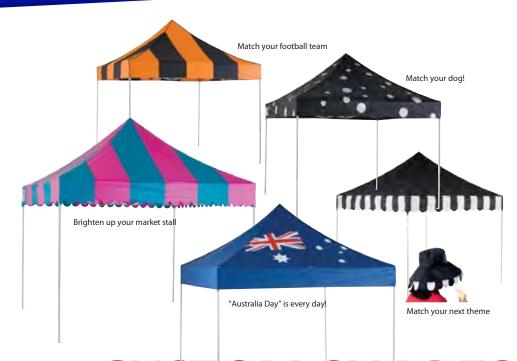

# CUSTOM SHADES BE DIFFERENT, HAVE SOME FUN!

If you don't want to be standard, then standout with a customised shade. It's easy.

We have customised shades for all types of applications, sizes and in a myriad of colours from stripes to polka-dots.

Our workmanship and attention to detail is exemplary, so don't hesitate to be creative and make your Quikshade really standout.

Freecall 1800 678 982

Quikshade Australia Pty Ltd Phone 02 6662 6668 Fax 02 6662 8082 Email sales@quikshade.com.au www.quikshade.com.au