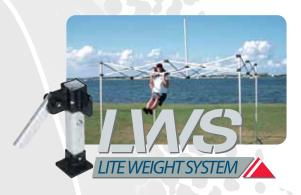

More sizes and colours. The Quikshade is unique to any other portable shade supplier in Australia because we manufacture 2 models in extruded commercial grade aluminium. The Lite Weight System (LWS) and the Pro Elite System (PRO). By developing the Pro Elite System this has enabled our customers to choose a more robust, heavy duty, portable shade. The Lite Weight System is ideal for your everyday requirements and recreational needs.

The Lite Weight System is easily transportable and perfect for all occasions.

NB.  $3.0 \text{m} \times 3.0 \text{m}$  Lite Weight System was developed to meet the baggage limits for aircraft.